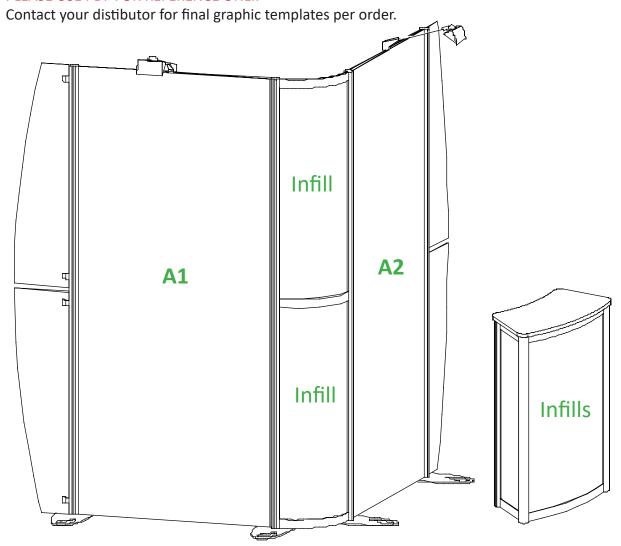

### **GRAPHIC SPECS**

| GRAPHIC A1-2  | QTY. 2            |
|---------------|-------------------|
| MATERIAL:     | TENSION FABRIC *  |
| TREATMENT:    | PERIMETER VELCRO  |
| APPROX. SIZE: | 42.00"w x 96.00"h |

### **INLINE INFILLS**

| INFILL B1-2   | QTY. 2             |
|---------------|--------------------|
| MATERIAL:     | 1/16" STYRENE      |
| TREATMENT:    | LAMINATED          |
| APPROX. SIZE: | 18.50"w x 45.815"h |

## **20C COUNTER INFILLS**

| FRONT INFILL  | QTY. 1            |
|---------------|-------------------|
| MATERIAL:     | 1/8" RECO         |
| TREATMENT:    | LAMINATED         |
| APPROX. SIZE: | 19.40"w x 34.10"h |
| SIDE INFILLS  | QTY. 2            |
| MATERIAL:     | 1/8" RECO         |
| TREATMENT:    | LAMINATED         |
| APPROX. SIZE: | 8.5"w X 36.917"h  |